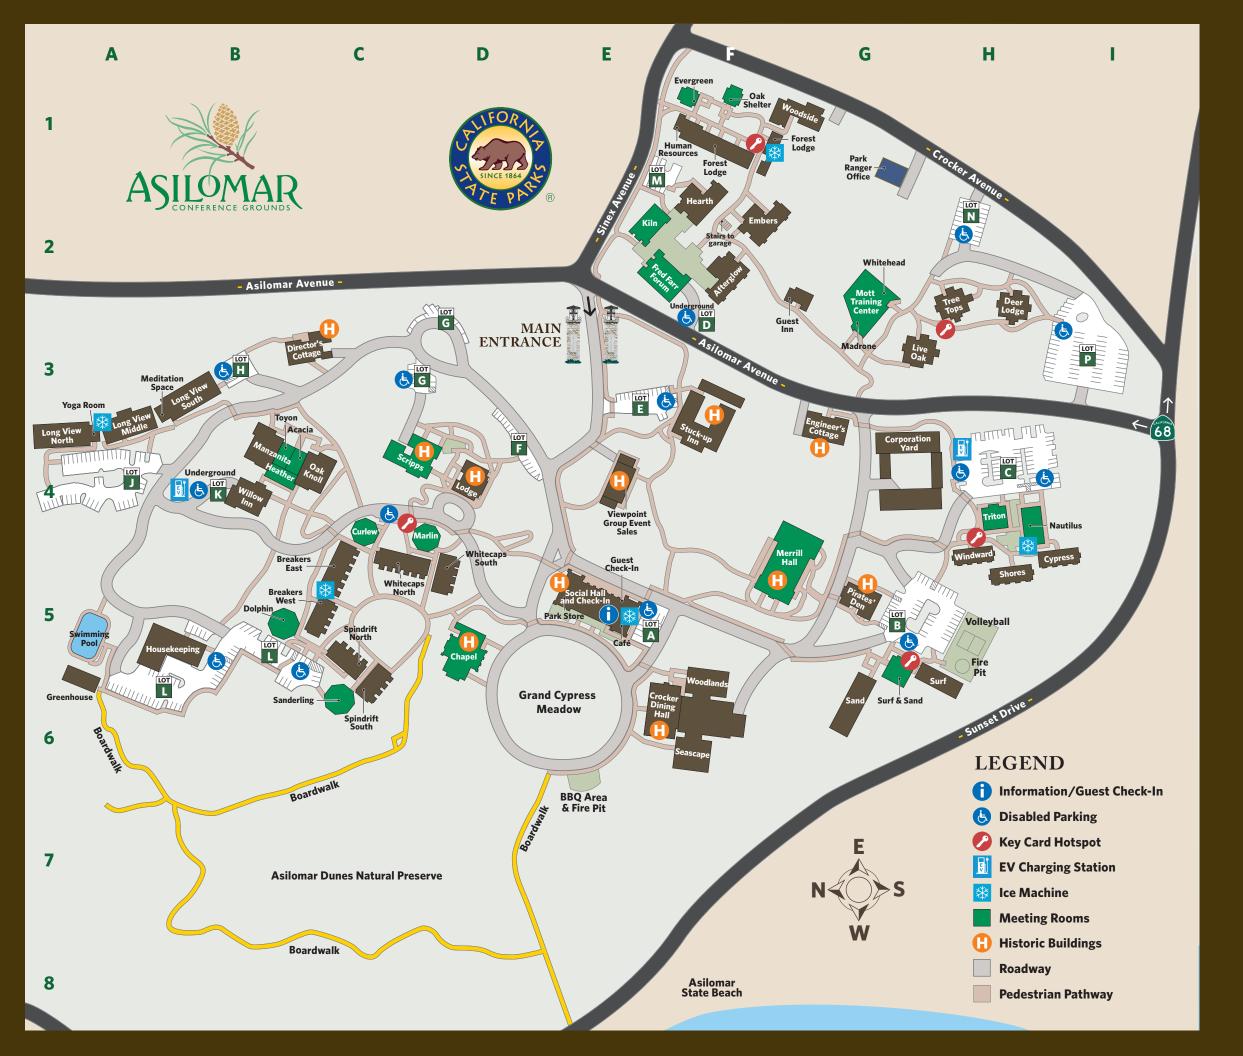

## LODGING

| Afterglow<br>Rooms 1301-1312          | F2         |
|---------------------------------------|------------|
| Breakers East<br>Rooms 821-832        | C5         |
| Breakers West<br>Rooms 833-840        | C5         |
| Cypress                               | H5         |
| Rooms 717-724<br>Deer Lodge           | H3         |
| Rooms 1121-1130<br>Director's Cottage | C3         |
| Embers                                | F2         |
| Rooms 1313-1324                       | ~~         |
| Engineer's Cottage<br>Forest Lodge    | G3<br>F1   |
| Rooms 1202-1211                       |            |
| Guest Inn<br>Rooms 901-903            | F2         |
| Hearth<br>Rooms 1325-1336             | F1         |
| Live Oak                              | G3         |
| Rooms 1101-1110                       |            |
| Lodge<br>Rooms 201-218                | D4         |
| Long View North<br>Rooms 101-110      | <b>A</b> 3 |
| Long View Middle<br>Rooms 111-120     | А3         |
| Long View South<br>Rooms 121-130      | А3         |
| Manzanita<br>Rooms 1001-1012          | B4         |
| Oak Knoll<br>Rooms 1013-1024          | C4         |
| Pirates' Den<br>Rooms 501-510         | G5         |
| Sand<br>Rooms 605-610                 | G6         |
| Scripps<br>Rooms 301-323              | D4         |
| Shores                                | H5         |
| Rooms 709-716<br>Spindrift North      | C5         |
| Rooms 849-856<br>Spindrift South      | C6         |
| Rooms 841-848<br>Stuck-up Inn         | F4         |
| Rooms 401-414                         |            |
| Surf<br>Rooms 601-604                 | H6         |
| Tree Tops<br>Rooms 1111-1120          | H3         |
| Whitecaps North                       | C5         |
| Rooms 809-820<br>Whitecaps South      | D5         |
| Rooms 801-808<br>Willow Inn           | B4         |
| Rooms 1025-1036                       |            |
| Windward<br>Rooms 701-708             | H5         |
| Woodside<br>Rooms 1212-1223           | G1         |

## MEETING ROOMS

| Acacia            | B4 |
|-------------------|----|
| Chapel Auditorium | D5 |
| Curlew            | C4 |
| Dolphin           | C5 |
| Evergreen         | F1 |
| Fred Farr Forum   | E2 |
| Heather           | C4 |
| Kiln              | E2 |
| Madrone           | G3 |
| Manzanita I & II  | B4 |
| Marlin            | D4 |
| Merrill Hall      | G4 |
| Nautilus          | H4 |
| Oak Knoll I & II  | C4 |
| Oak Shelter       | F1 |
| Sanderling        | C6 |
| Scripps           | D4 |
| Surf & Sand       | G5 |
| Toyon             | B4 |
| Triton            | H4 |
| Willow I & II     | B4 |
| Whitehead         | G3 |
|                   |    |

## OTHER

| BBQ Area                    | E6         |
|-----------------------------|------------|
| Crocker Dining Hall         | <b>F</b> 6 |
| Fire Pits                   | E6/H5      |
| Guest Check-In              | E5         |
| Hearst Social Hall          | E5         |
| Human Resources             | F1         |
| Meditation Space            | A3         |
| <b>Mott Training Center</b> | G2         |
| Park Ranger Office          | G1         |
| Park Store                  | E5         |
| Phoebe's Café               | E5         |
| Seascape                    | <b>F</b> 6 |
| Swimming Pool               | A5         |
| Group Sales                 | E4         |
| Viewpoint                   | E4         |
| Volleyball Court            | H5         |
| Woodlands                   | F5         |
| Yoga Room                   | A3         |

## PARKING LOTS

| Parking Lot A | E5 |
|---------------|----|
| Parking Lot B | G5 |
| Parking Lot C | H4 |
| Parking Lot D | F2 |
| Parking Lot E | E3 |
| Parking Lot F | D4 |
| Parking Lot G | D3 |
| Parking Lot H | B3 |
| Parking Lot J | A4 |
| Parking Lot K | B4 |
| Parking Lot L | B5 |
| Parking Lot M | E2 |
| Parking Lot N | H2 |
| Parking Lot P | 13 |
|               |    |